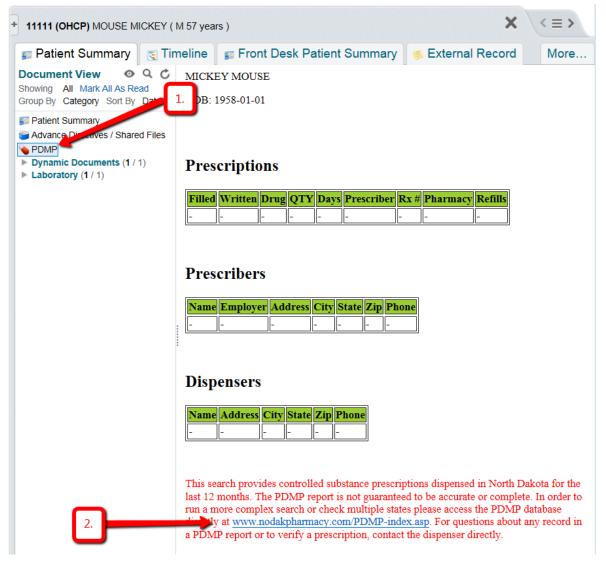

## NDHIN Prescription Drug Monitoring Access

1. Once in a patient record, PDMP data can be found under the document tree on the left hand side of the screen. Click on PDMP to access the information.

 This search provides controlled substance prescriptions dispensed in North Dakota for the last 12 months. The PDMP report is not guaranteed to be accurate or complete. In order to run a more complex search or check multiple states please access the PDMP database directly at <u>www.nodakpharmacy.com/PDMP-index.asp</u>. For questions about any record in a PDMP report or to verify a prescription, contact the dispenser directly.