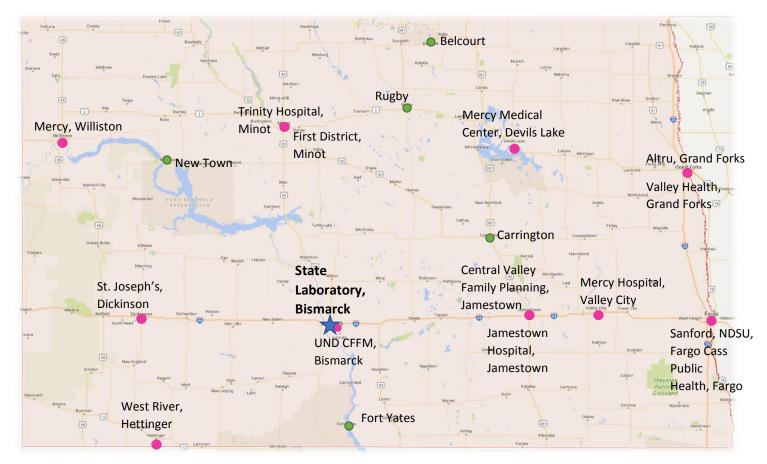

## **Courier Pick-up Schedule**

| City            | Location                       | Pickup Time |
|-----------------|--------------------------------|-------------|
| Valley City, ND | Mercy Hospital Clinic          | 16:00       |
| Jamestown, ND   | Central Valley Family Planning | 15:00       |
| Jamestown, ND   | Jamestown Hospital             | 15:00       |
| Grand Forks, ND | Altru Pathology & Lab Services | 16:30       |
| Grand Forks, ND | Valley Health                  | 15:50       |
| Fargo, ND       | Sanford                        | 16:15       |
| Fargo, ND       | Fargo Cass Public Health       | 15:30       |
| Devils Lake, ND | Mercy Medical Center           | 15:00       |
| Fargo, ND       | NDSU                           | 15:30       |
| Hettinger, ND   | West River                     | 14:15       |
| Williston, ND   | Mercy                          | 15:00       |
| Bismarck, ND    | UND CFFM                       | 15:45       |
| Minot, ND       | Trinity Hospital               | 16:00       |
| Minot, ND       | First District                 | 15:45       |
| Dickinson, ND   | St Joseph's                    | 16:00       |
| *Fort Yates, ND |                                | 9:00        |
| *New Town, ND   |                                | 16:00       |
| *Rugby          |                                | 11:15       |
| *Belcourt       |                                | 10:40       |
|                 |                                |             |

## **Courier Pick-up Schedule**

\*Carrington 12:45

\*These sites will only have a pick-up when needed.

The eastern part of the state arrives at the laboratory at approximately 11:30 PM

The western part of the state arrives at the laboratory at 8:00 PM.